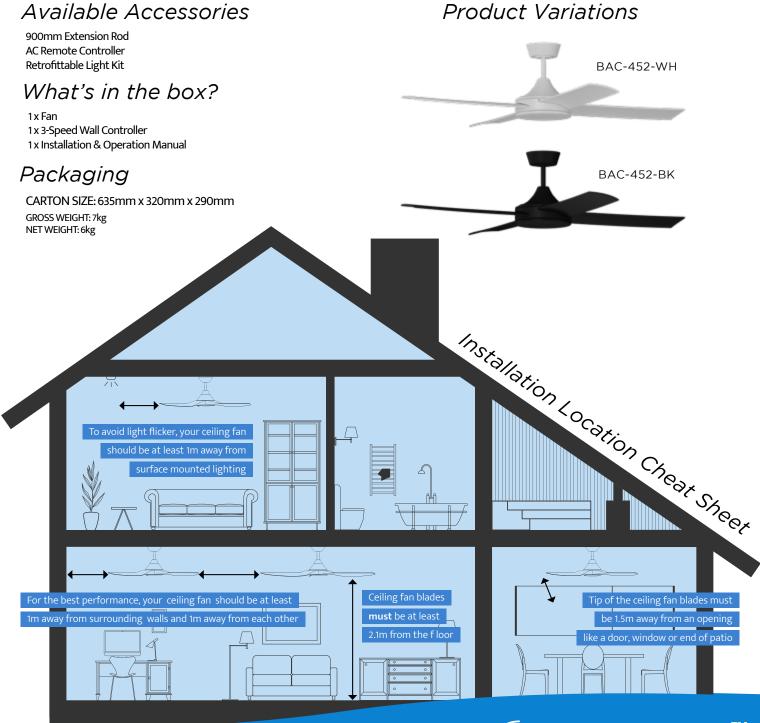

nstall or replacement. Boasting up to **2500 lumens**, this unique light light is enabled with the latest **tri-colour** tech and is step **dimmable**.

### Easy on the Eyes, Ears and Environment

Features a **55W AC Motor.** This ultra-stylish fan provides smooth, **efficient and whisper-quiet** airflow paired with a sleek, modern style to keep you cool for years to come.

# Sp. (@)

### **Be Blown Away**

With up to 14,310m<sup>3</sup>/hr of quiet airflow, adaptable for ultimate comfort with 3-speed wall controller or optional remote control accessory for a breezy installation.



### **The Great Outdoors**

Made with durable ABS, this ceiling fan is made for the harsh Aussie climate, the Breeze Silent AC performs beautifully indoor or in covered outdoor spaces.

### Line Art