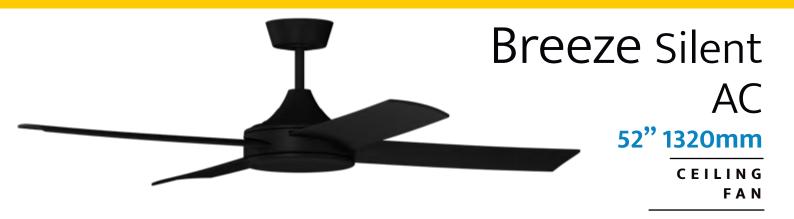

### Easy on the Eyes, Ears and Environment

Features a **55W AC Motor.** This ultra-stylish fan provides smooth, **efficient and whisper-quiet** airflow paired with a sleek, modern style to keep you cool for years to come.

### **Be Blown Away**

With up to 14,310m<sup>3</sup>/hr of quiet airflow, adaptable for ultimate comfort with 3-speed wall controller or optional remote control accessory for a breezy installation.

### **The Great Outdoors**

Made with durable ABS, this ceiling fan is made for the harsh Aussie climate, the Breeze Silent AC performs beautifully indoor or in covered outdoor spaces.