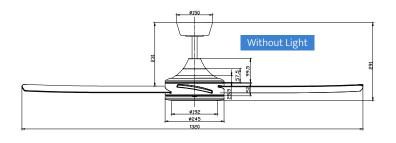

uss-free install or replacement. Boasting up to **2500 lumens**, this unique light light is enabled with the latest **tri-colour** tech and is step **dimmable**.

### Easy on the Eyes, Ears and Environment

Features a **55W AC Motor.** This ultra-stylish fan provides smooth, **efficient and whisper-quiet** airflow paired with a sleek, modern style to keep you cool for years to come.

# Sp. (@)

### **Be Blown Away**

With up to 14,310m<sup>3</sup>/hr of quiet airflow, adaptable for ultimate comfort with 3-speed wall controller or optional remote control accessory for a breezy installation.



### **The Great Outdoors**

Made with durable ABS, this ceiling fan is made for the harsh Aussie climate, the Breeze Silent AC performs beautifully indoor or in covered outdoor spaces.

### Line Art