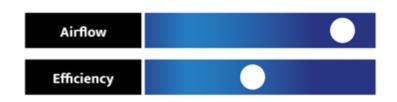

### Easy on the Eyes, Ears and Environment

Features a **55W AC Motor.** This ultra-stylish fan provides smooth, **efficient and whisper-quiet** airflow paired with a sleek, modern style to keep you cool for years to come.

### **Be Blown Away**

With up to 14,310m<sup>3</sup>/hr of quiet airflow, adaptable for ultimate comfort with 3-speed wall controller or optional remote control accessory for a breezy installation.