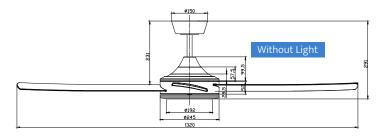

y for fuss-free install or replacement. Boasting up to 2500 lumens, this unique light light is enabled with the latest tri-colour tech and is step dimmable.



#### Easy on the Eyes, Ears and Environment

Features a **38W DC Motor.** This ultra-stylish fan provides smooth, **efficient and whisper-quiet** airflow paired with a sleek, modern style to keep you cool for years to come.



#### **Be Blown Away**

With up to 15,065m³/hr of quiet airflow, adaptable for ultimate comfort with 6-speed options, summer/winter control, sea-breeze and timer functions through the included remote control.



#### **The Great Outdoors**

Made with durable ABS, this ceiling fan is made for the harsh Aussie climate, the Breeze Silent DC performs beautifully indoor or in covered outdoor spaces.

### Line Art