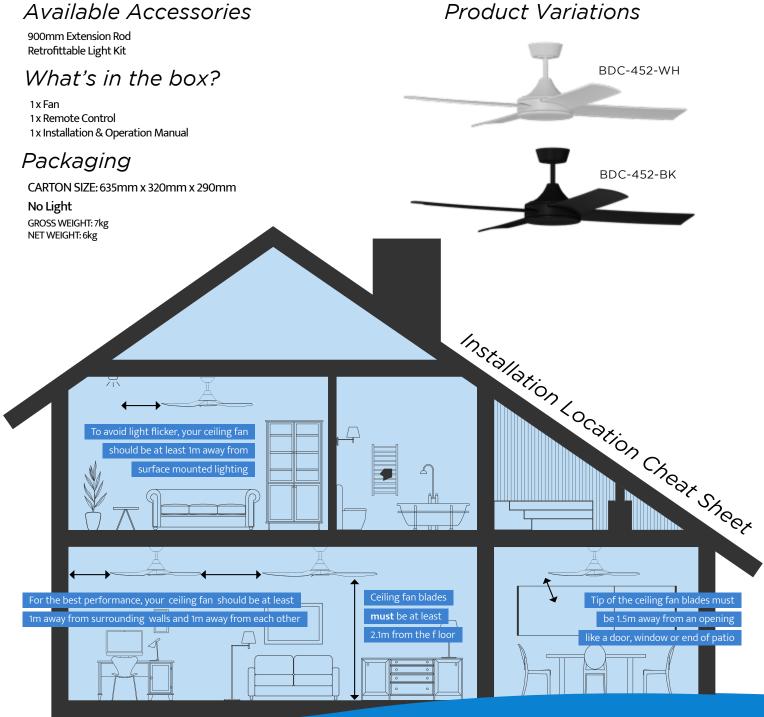

-free install or replacement. Boasting up to 2500 lumens, this unique light light is enabled with the latest tri-colour tech and is step dimmable.



#### Easy on the Eyes, Ears and Environment

Features a **38W DC Motor.** This ultra-stylish fan provides smooth, **efficient and whisper-quiet** airflow paired with a sleek, modern style to keep you cool for years to come.



#### **Be Blown Away**

With up to 15,065m³/hr of quiet airflow, adaptable for ultimate comfort with 6-speed options, summer/winter control, sea-breeze and timer functions through the included remote control.



#### **The Great Outdoors**

Made with durable ABS, this ceiling fan is made for the harsh Aussie climate, the Breeze Silent DC performs beautifully indoor or in covered outdoor spaces.

### Line Art