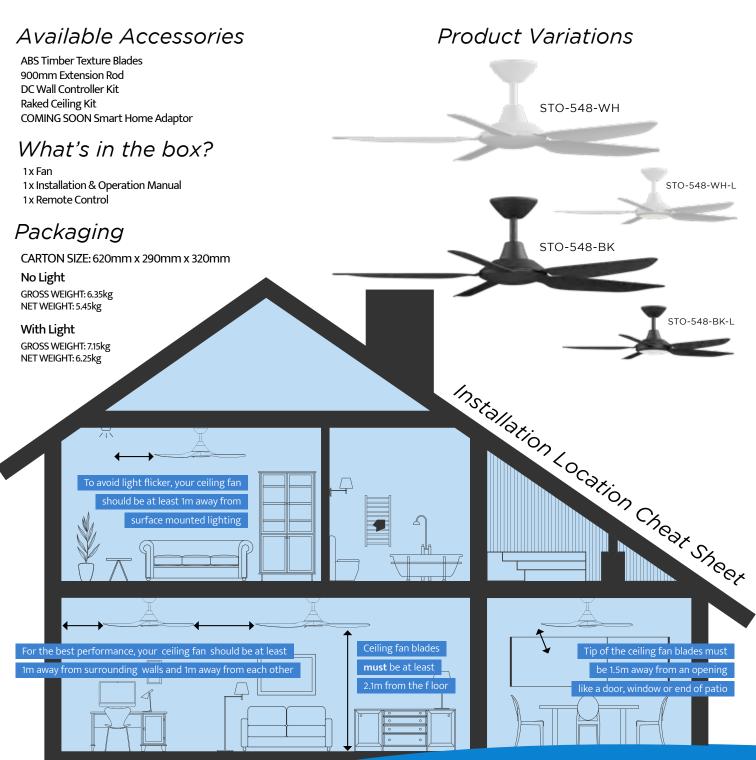

mens of bright dimmable LED light enabled with the latest tri-colour tech.



### Easy on the Eyes, Ears and Environment

Features a **26W DC Motor.** The Storm is the perfect replacement for traditional metal ceiling fans with **5 expertly crafted ABS blades to maximise air output and energy-efficiency.** 



## Tailor to your Space

With **light and dark timber** woodgrain finish **options available**.



#### **Be Blown Away**

With up to 12,774m³/hr of quiet airflow, adaptable for ultimate comfort with 6-speed options, summer/winter control and timer function through included remote control.



#### **The Great Outdoors**

Made with **durable ABS**, this ceiling fan is made for the harsh Aussie climate, the Storm **performs beautifully indoor or in covered outdoor** spaces.