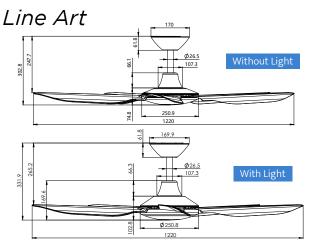

# With Light Option

| Lumen Output                     | 1443lm - 2370lm - 2123lm |
|----------------------------------|--------------------------|
| Available Colour<br>Temperatures | 3000K - 4000K - 6000K    |
| Light Kit Wattage                | 18W LED                  |
| Dimmable                         | Yes, step dimmable       |

# **Light and Easy**

Light up your space with up to 2370 lumens of bright dimmable LED light enabled with the latest tri-colour tech.