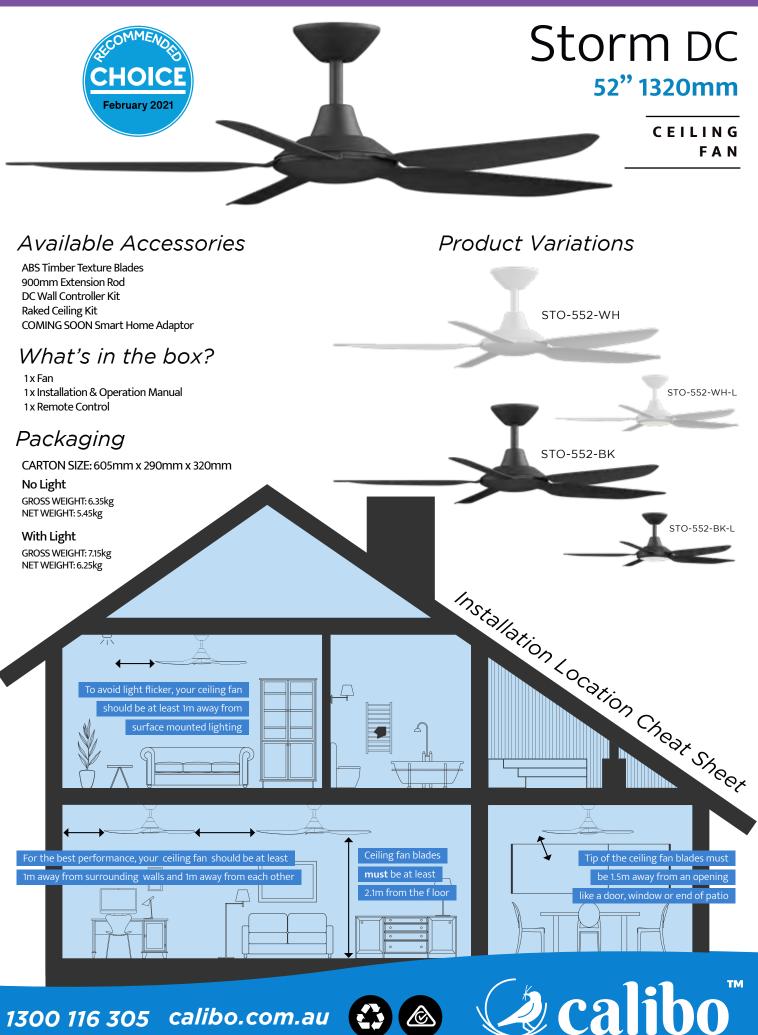

### Tailor to your Space

With **light and dark timber** woodgrain finish **options available**.