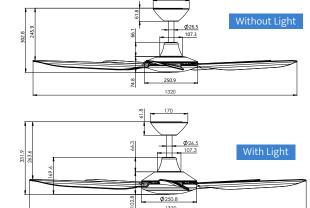

0K - 4000K - 6000K    |
| Light Kit Wattage                | 18W LED                  |
| Dimmable                         | Yes, step dimmable       |

### Tailor to your Space

With **light and dark timber** woodgrain finish **options available**.

#### **Be Blown Away**

efficiency.

With up to **14,928m<sup>3</sup>/hr** of quiet airflow, adaptable for ultimate comfort with **6-speed** options, summer/winter control and timer function through **included remote control**.

replacement for traditional metal ceiling fans with **5 expertly** crafted ABS blades to maximise air output and energy-

#### **The Great Outdoors**



Made with **durable ABS**, this ceiling fan is made for the harsh Aussie climate, the Storm **performs beautifully indoor or in covered outdoor** spaces.

# Line Art





1300 116 305 calibo.com.au



1300 116 305 calibo.com.au