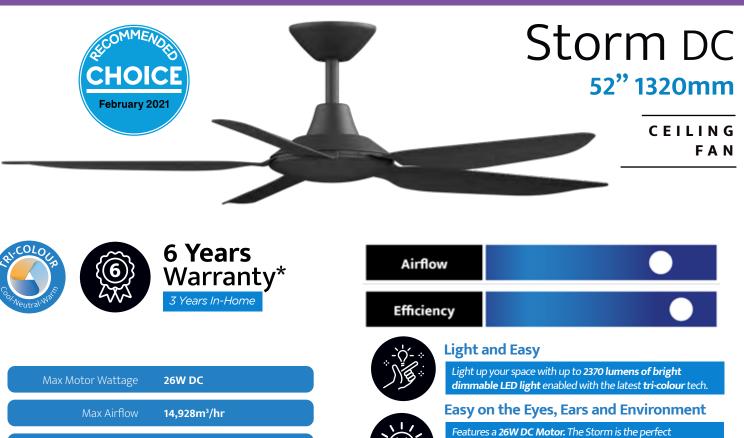

| Max Airflow            | 14,928m³/hr                                                                                                          |
|------------------------|----------------------------------------------------------------------------------------------------------------------|
| Controller Type        | 6 speed remote with<br>summer/winter and<br>timer functions                                                          |
| Materials              | Rust-Free ABS                                                                                                        |
| Installation Locations | Indoor and Covered<br>Outdoor                                                                                        |
| Warranty               | 6 Year Warranty<br>*3 Year In-Horne, 12 Months Remote and<br>Receiver PLUS 3 Year Parts Upon Product<br>Registration |

## With Light Option

| Lumen Output                     | 1443lm - 2370lm - 2123lm |
|----------------------------------|--------------------------|
| Available Colour<br>Temperatures | 3000K - 4000K - 6000K    |
| Light Kit Wattage                | 18W LED                  |
| Dimmable                         | Yes, step dimmable       |

#### **Be Blown Away**

efficiency.

With up to **14,928m<sup>3</sup>/hr** of quiet airflow, adaptable for ultimate comfort with **6-speed** options, summer/winter control and timer function through **included remote control**.