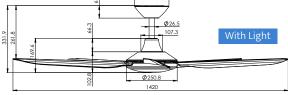

of bright dimmable LED light enabled with the latest tri-colour tech.



### Easy on the Eyes, Ears and Environment

Features a **26W DC Motor.** The Storm is the perfect replacement for traditional metal ceiling fans with **5 expertly crafted ABS blades to maximise air output and energy-efficiency.** 



## **Tailor to your Space**

With **light and dark timber** woodgrain finish **options available**.



#### **Be Blown Away**

With up to 16,003m³/hr of quiet airflow, adaptable for ultimate comfort with 6-speed options, summer/winter control and timer function through included remote control.



#### The Great Outdoors

Made with **durable ABS**, this ceiling fan is made for the harsh Aussie climate, the Storm **performs beautifully indoor or in covered outdoor** spaces.

# Line Art