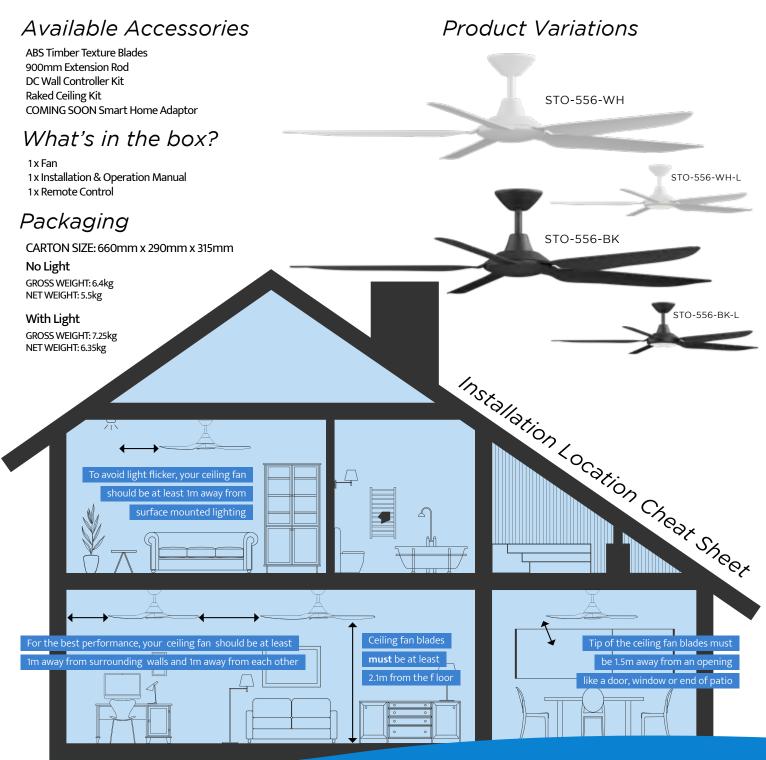

dimmable LED light enabled with the latest tri-colour tech.



### Easy on the Eyes, Ears and Environment

Features a **26W DC Motor.** The Storm is the perfect replacement for traditional metal ceiling fans with **5 expertly crafted ABS blades to maximise air output and energy-efficiency.** 



## **Tailor to your Space**

With **light and dark timber** woodgrain finish **options available**.



#### **Be Blown Away**

With up to 16,003m³/hr of quiet airflow, adaptable for ultimate comfort with 6-speed options, summer/winter control and timer function through included remote control.



#### The Great Outdoors

Made with **durable ABS**, this ceiling fan is made for the harsh Aussie climate, the Storm **performs beautifully indoor or in covered outdoor** spaces.

# Line Art