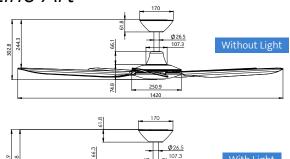

ns of bright dimmable LED light enabled with the latest tri-colour tech.



### Easy on the Eyes, Ears and Environment

Features a **26W DC Motor.** The Storm is the perfect replacement for traditional metal ceiling fans with **5 expertly crafted ABS blades to maximise air output and energy-efficiency.** 



## **Tailor to your Space**

With **light and dark timber** woodgrain finish **options available**.



#### **Be Blown Away**

With up to 16,003m³/hr of quiet airflow, adaptable for ultimate comfort with 6-speed options, summer/winter control and timer function through included remote control.



#### The Great Outdoors

Made with **durable ABS**, this ceiling fan is made for the harsh Aussie climate, the Storm **performs beautifully indoor or in covered outdoor** spaces.

# Line Art