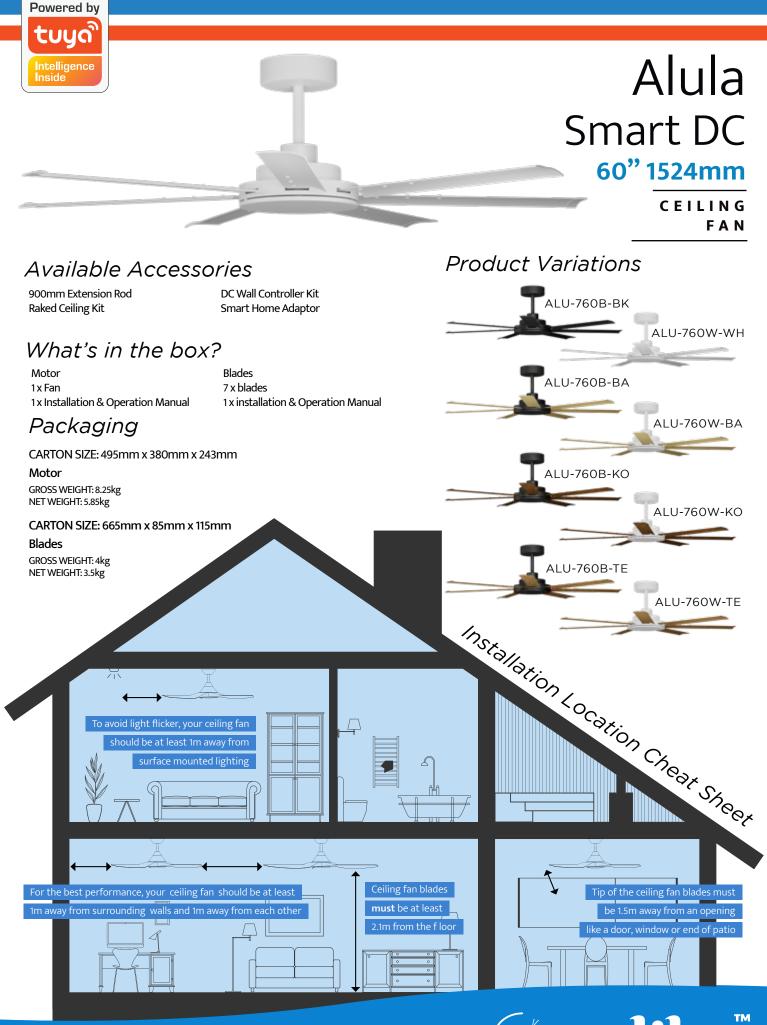

## Tailor to your Space

With bamboo, teak and koa blade finish options available.

1300 116 305 calibo.com.au

**Calibo**