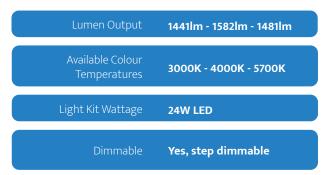

## Light and Easy

The Alula ceiling fan has a **modern, retrofitable LED light kit available** as an optional accessory for fuss-free install or replacement. Boasting up to **1582 lumens**, this modern light kit is enabled with the latest **tri-colour** tech and is **step dimmable**.