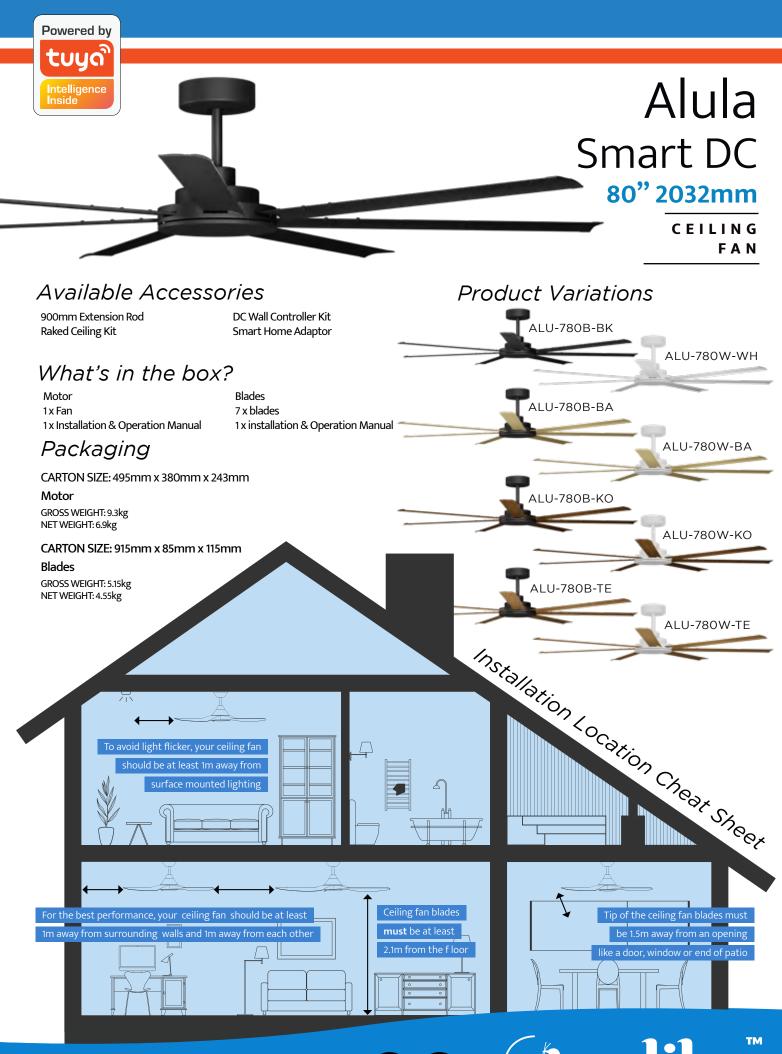

#### Tailor to your Space

With bamboo, teak and koa blade finish options available.