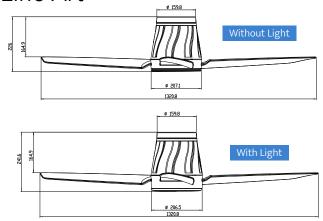

ight up your space with up to 2370 lumens of bright dimmable LED light enabled with the latest tri-colour tech.



## Easy on the Eyes, Ears and Environment

Features a **26W DC Motor.** The Profile is the modern solution to lower ceilings with great **airflow, energy-efficiency and whisper-quiet** operation.



### **Tailor to your Space**

With **light and dark timber** woodgrain finish **options available**.



#### **Be Blown Away**

With up to 12,081m³/hr of quiet airflow, adaptable for ultimate comfort with 6-speed options, summer/winter control and timer function through included remote control.



#### The Great Outdoors

Made with durable ABS, this ceiling fan is made for the harsh Aussie climate, the Profile performs beautifully indoor or in covered outdoor spaces.

## Line Art