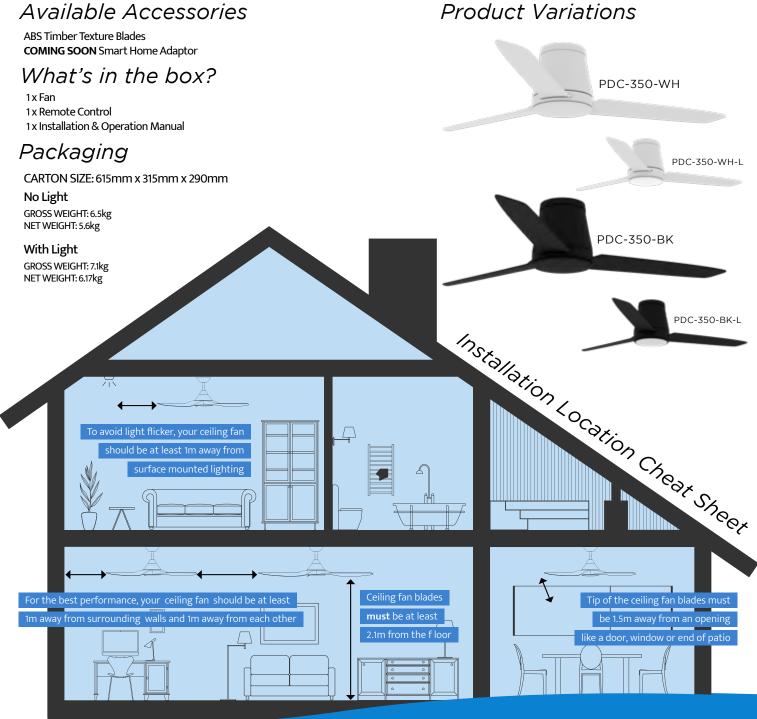

ur space with up to 2370 lumens of bright dimmable LED light enabled with the latest tri-colour tech.



## Easy on the Eyes, Ears and Environment

Features a **26W DC Motor.** The Profile is the modern solution to lower ceilings with great **airflow, energy-efficiency and whisper-quiet** operation.



### **Tailor to your Space**

With **light and dark timber** woodgrain finish **options available**.



#### **Be Blown Away**

With up to 12,081m³/hr of quiet airflow, adaptable for ultimate comfort with 6-speed options, summer/winter control and timer function through included remote control.



#### The Great Outdoors

Made with durable ABS, this ceiling fan is made for the harsh Aussie climate, the Profile performs beautifully indoor or in covered outdoor spaces.

## Line Art